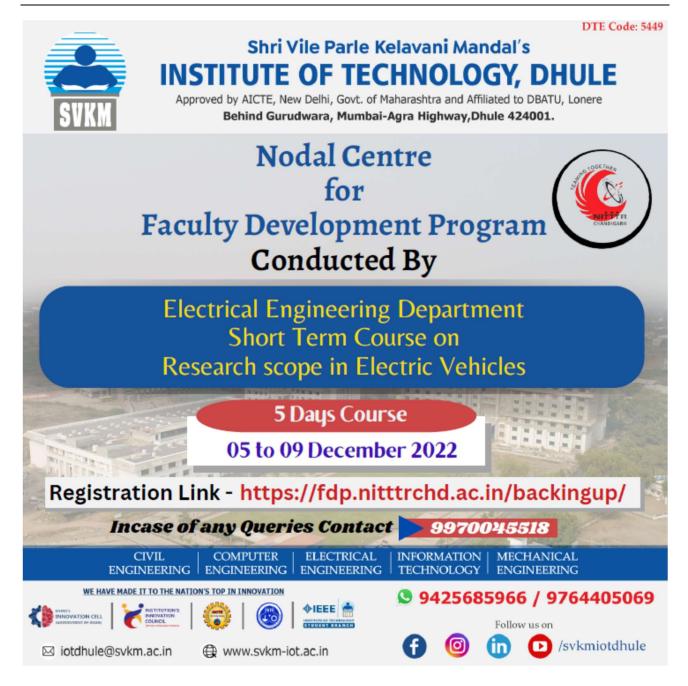

# 2. Event Poster

# **1. Details of the Event**

Name of Program: FDP on "Research Scope in Electric vehicles".

**Objectives:** To enlighten faculty with following scopes of research in electric vehicles:

- 1. Electric Vehicle Technology Basics and standards.
- 2. Research scope in EV Power Quality studies.
- 3. EV modelling simulation and hardware implementation.
- 4. Battery Management System for EVs.
- 5. HIL testing Battery Management System controller using OPALRT.
- 6. Electric Drives for EVs
- 7. Issues and Research scope in EVs with respect to industrial perspectives.
- 8. Issues and challenges in the Induction motor design procedure for electric vehicle and it's mitigation.
- 9. EV hardware demo and Research Scope
- 10. Hands on Practices Design and Development of Electric Drives for Electric Vehicles.

Dates and duration: 05/12/2022 to 09/12/2022 (One Week)

Event Coordinator: Mr. Sandeep Ushkewar

Convener: Dr. Vishal Moyal.

Patron: Dr. Nilesh Salunke

**Organizing Team:** Mr. Gaurav Patil, Dr. Namra Joshi, Mr. Jagdish More, Ms. Farha Naz, Mr. T. N. Shubham, Mr. Shahid Akhtar, Mr. Ankush Kumar Mudholker, Mr. Rahul Thakur, Mr. Jayesh Patil, Mr. Pankaj Bhavsar.