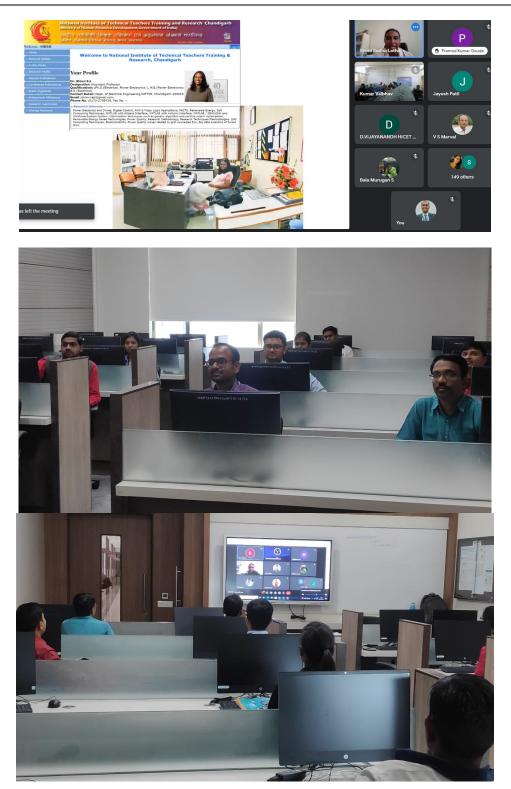

, Ms. Farha Naz, Mr. T. N. Shubham, Mr. Shahid Akhtar, Mr. Ankush Kumar Mudholker, Mr. Rahul Thakur, Mr. Jayesh Patil, Mr. Pankaj Bhavsar.

Participants: Faculty from all Engineering branches of SVKM's IOT, Dhule

#### Name and details of the speakers:

- 1. Dr. Shimi S.L, Assistant Professor, NITTTR Chandigarh
- 2. Dr. Ravi Teja, Assistant Professor, IIT Ropar
- 3. Dr. Pavitra Sukhla (Ph.D (IIT Delhi)), R&D Engineer, Caterpillar, India
- 4. Dr. Tatiano Busatto, System Engineer at Unjo AB, Sweden
- 5. Sai Teja, Application Engineer, OPAL-RT Technologies, Bangalore
- 6. Khusro Khan, Manager, ABB, India
- 7. Mr Kartikesh Kumar Jha, Application Engineer, ARK Infosolutions Pvt. Ltd.
- 8. Ajay Godara, Director, Enovation Lab, LLP, Chandigarh

# 2. Event Poster



# 3. Event Memories/ Pictures



# 4. List of Participants

Paye NU (0)

| Kink     Value of the horidonia     Material of the horidonia